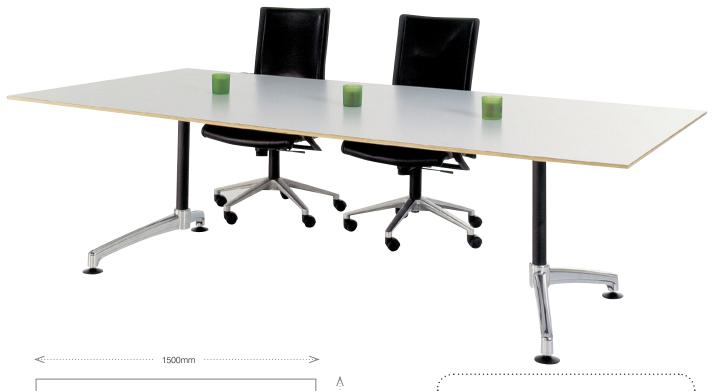

## Executive Range Boardroom Table

Code: RET116

**Size:** 1500mm x 750mm x 740mmH

**Composition:** 25mm Laminate top

Black leg and polished feet

with glides

**Options:** Wide range of table top colours

Writable Top (Wilsonart

Markerboard / Laminex Diamond

Gloss)

Chrome legs Custom sizes

Compact laminate